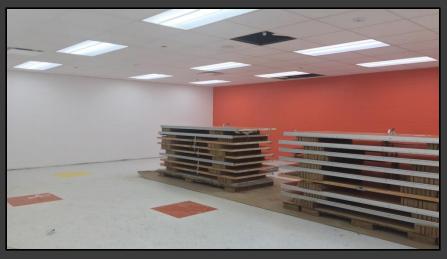

#### **Shaler Area School District**

### SCOTT PRIMARY SCHOOL



May 18, 2018





## Stone Base @ West Parking Lot







## Stone Base @ West Parking Lot









### Sidewalks Continue













## Site Grading Continues







## Ceramic Tile has Started in the Kitchen













# Finishes Start @ Gymnasium & Stage







## Painting & Drywall Continue @ Administration







## Finishes Continue Area B – First Floor













## Finishes Continue Area A – First Floor













# Finishes Continue Area B Ground Floor













# Finishes Continue Area A Ground Floor













# Finishes Continue Area A Ground Floor













### North Elevation View

May 18, 2018







#### South Elevation View

May 18, 2018









### Pull Planning Week of May 14, 2018







#### SCOTT PRIMARY SCHOOL

#### Scheduled Work for Upcoming Weeks

- Continue MEP Systems
- Interior Drywall
- Interior Ceramic
- Interior Painting
- Flooring
- Casework
- Site Sidewalks
- Site Paving