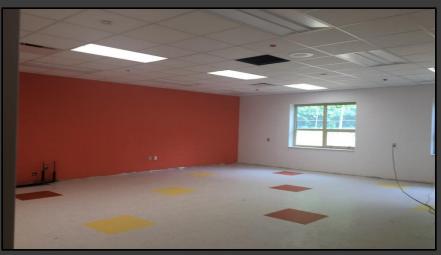

#### **Shaler Area School District**

### SCOTT PRIMARY SCHOOL



May 18, 2018





## Stone Base @ West Parking Lot







## Stone Base @ West Parking Lot









### Sidewalks Continue













## Site Grading Continues







## Ceramic Tile has Started in the Kitchen













# Finishes Start @ Gymnasium & Stage







## Painting & Drywall Continue @ Administration







## Finishes Continue Area B – First Floor













## Finishes Continue Area A – First Floor













# Finishes Continue Area B Ground Floor













# Finishes Continue Area A Ground Floor













# Finishes Continue Area A Ground Floor













### North Elevation View

May 18, 2018







#### South Elevation View

May 18, 2018









### Pull Planning Week of May 14, 2018







#### SCOTT PRIMARY SCHOOL

#### Scheduled Work for Upcoming Weeks

- Continue MEP Systems
- Interior Drywall
- Interior Ceramic
- Interior Painting
- Flooring
- Casework
- Site Sidewalks
- Site Paving