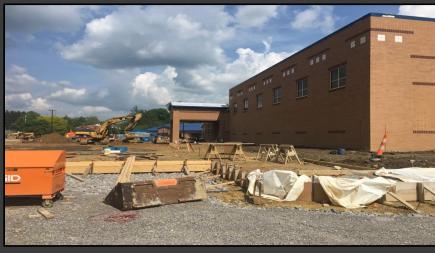

#### **Shaler Area School District**

### SCOTT PRIMARY SCHOOL



May 18, 2018





## Stone Base @ West Parking Lot







## Stone Base @ West Parking Lot









### Sidewalks Continue













## Site Grading Continues







## Ceramic Tile has Started in the Kitchen













# Finishes Start @ Gymnasium & Stage







## Painting & Drywall Continue @ Administration







## Finishes Continue Area B – First Floor













## Finishes Continue Area A – First Floor













# Finishes Continue Area B Ground Floor













# Finishes Continue Area A Ground Floor













# Finishes Continue Area A Ground Floor













### North Elevation View

May 18, 2018







#### South Elevation View

May 18, 2018









### Pull Planning Week of May 14, 2018







#### SCOTT PRIMARY SCHOOL

#### Scheduled Work for Upcoming Weeks

- Continue MEP Systems
- Interior Drywall
- Interior Ceramic
- Interior Painting
- Flooring
- Casework
- Site Sidewalks
- Sit