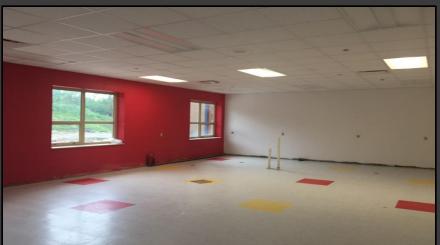

#### **Shaler Area School District**

### SCOTT PRIMARY SCHOOL



May 18, 2018





## Stone Base @ West Parking Lot







## Stone Base @ West Parking Lot









### Sidewalks Continue













## Site Grading Continues







## Ceramic Tile has Started in the Kitchen













# Finishes Start @ Gymnasium & Stage







## Painting & Drywall Continue @ Administration







## Finishes Continue Area B – First Floor













## Finishes Continue Area A – First Floor













# Finishes Continue Area B Ground Floor













# Finishes Continue Area A Ground Floor













# Finishes Continue Area A Ground Floor













### North Elevation View

May 18, 2018







#### South Elevation View

May 18, 2018









### Pull Planning Week of May 14, 2018







#### SCOTT PRIMARY SCHOOL

#### Scheduled Work for Upcoming Weeks

- Continue MEP Systems
- Interior Drywall
- Interior Ceramic
- Interior Painting
- Flooring
- Casework
- Site Sidewalks
- Site Paving