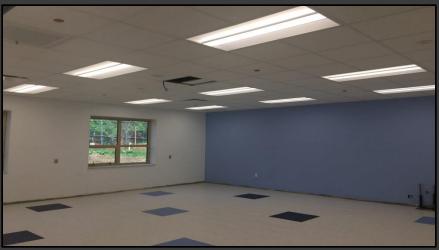

#### **Shaler Area School District**

### SCOTT PRIMARY SCHOOL



May 18, 2018





## Stone Base @ West Parking Lot







## Stone Base @ West Parking Lot









### Sidewalks Continue













## Site Grading Continues







## Ceramic Tile has Started in the Kitchen













# Finishes Start @ Gymnasium & Stage







## Painting & Drywall Continue @ Administration







## Finishes Continue Area B – First Floor













## Finishes Continue Area A – First Floor













# Finishes Continue Area B Ground Floor













# Finishes Continue Area A Ground Floor













# Finishes Continue Area A Ground Floor













### North Elevation View

May 18, 2018







#### South Elevation View

May 18, 2018









### Pull Planning Week of May 14, 2018







#### SCOTT PRIMARY SCHOOL

#### Scheduled Work for Upcoming Weeks

- Continue MEP Systems
- Interior Drywall
- Interior Ceramic
- Interior Painting
- Flooring
- Casework
- Site Sidewalks
- Site Paving