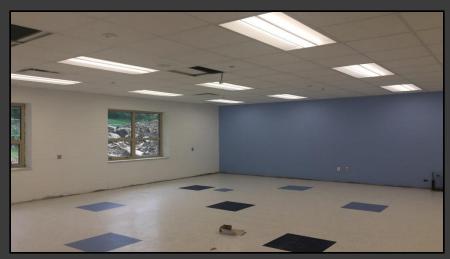

#### **Shaler Area School District**

### SCOTT PRIMARY SCHOOL



May 18, 2018





## Stone Base @ West Parking Lot







## Stone Base @ West Parking Lot









### Sidewalks Continue













## Site Grading Continues







## Ceramic Tile has Started in the Kitchen













# Finishes Start @ Gymnasium & Stage







## Painting & Drywall Continue @ Administration







## Finishes Continue Area B – First Floor













## Finishes Continue Area A – First Floor













# Finishes Continue Area B Ground Floor













# Finishes Continue Area A Ground Floor













# Finishes Continue Area A Ground Floor













### North Elevation View

May 18, 2018







#### South Elevation View

May 18, 2018









### Pull Planning Week of May 14, 2018







#### SCOTT PRIMARY SCHOOL

#### Scheduled Work for Upcoming Weeks

- Continue MEP Systems
- Interior Drywall
- Interior Ceramic
- Interior Painting
- Flooring
- Casework
- Site Sidewalks
- Site Paving