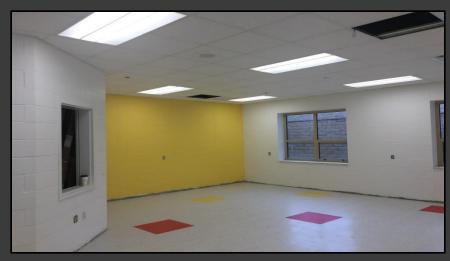

#### **Shaler Area School District**

### SCOTT PRIMARY SCHOOL



May 18, 2018





## Stone Base @ West Parking Lot







## Stone Base @ West Parking Lot









### Sidewalks Continue













## Site Grading Continues







## Ceramic Tile has Started in the Kitchen













# Finishes Start @ Gymnasium & Stage







## Painting & Drywall Continue @ Administration







## Finishes Continue Area B – First Floor













## Finishes Continue Area A – First Floor













# Finishes Continue Area B Ground Floor













# Finishes Continue Area A Ground Floor













# Finishes Continue Area A Ground Floor













### North Elevation View

May 18, 2018







#### South Elevation View

May 18, 2018









### Pull Planning Week of May 14, 2018







#### SCOTT PRIMARY SCHOOL

#### Scheduled Work for Upcoming Weeks

- Continue MEP Systems
- Interior Drywall
- Interior Ceramic
- Interior Painting
- Flooring
- Casework
- Site Sidewalks
- Site Paving