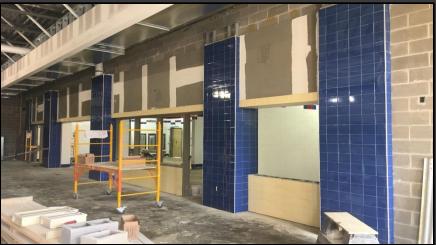

#### **Shaler Area School District**

### SCOTT PRIMARY SCHOOL



May 18, 2018





## Stone Base @ West Parking Lot







## Stone Base @ West Parking Lot









### Sidewalks Continue













## Site Grading Continues







## Ceramic Tile has Started in the Kitchen













# Finishes Start @ Gymnasium & Stage







## Painting & Drywall Continue @ Administration







## Finishes Continue Area B – First Floor













## Finishes Continue Area A – First Floor













# Finishes Continue Area B Ground Floor













# Finishes Continue Area A Ground Floor













# Finishes Continue Area A Ground Floor













### North Elevation View

May 18, 2018







#### South Elevation View

May 18, 2018









### Pull Planning Week of May 14, 2018







#### SCOTT PRIMARY SCHOOL

#### Scheduled Work for Upcoming Weeks

- Continue MEP Systems
- Interior Drywall
- Interior Ceramic
- Interior Painting
- Flooring
- Casework
- Site Sidewalks
- Site Paving