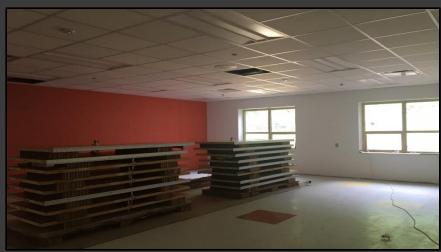

#### **Shaler Area School District**

### SCOTT PRIMARY SCHOOL



May 18, 2018





## Stone Base @ West Parking Lot







## Stone Base @ West Parking Lot









### Sidewalks Continue













## Site Grading Continues







## Ceramic Tile has Started in the Kitchen













# Finishes Start @ Gymnasium & Stage







## Painting & Drywall Continue @ Administration







## Finishes Continue Area B – First Floor













## Finishes Continue Area A – First Floor













# Finishes Continue Area B Ground Floor













# Finishes Continue Area A Ground Floor













# Finishes Continue Area A Ground Floor













### North Elevation View

May 18, 2018







#### South Elevation View

May 18, 2018









### Pull Planning Week of May 14, 2018







#### SCOTT PRIMARY SCHOOL

#### Scheduled Work for Upcoming Weeks

- Continue MEP Systems
- Interior Drywall
- Interior Ceramic
- Interior Painting
- Flooring
- Casework
- Site Sidewalks
- Site Paving