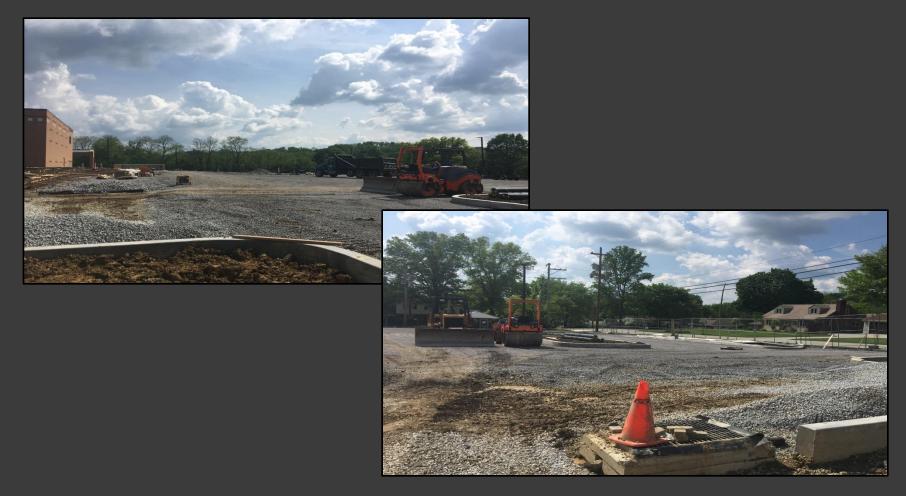

#### **Shaler Area School District**

### SCOTT PRIMARY SCHOOL



May 18, 2018





## Stone Base @ West Parking Lot







## Stone Base @ West Parking Lot









### Sidewalks Continue













## Site Grading Continues







## Ceramic Tile has Started in the Kitchen













# Finishes Start @ Gymnasium & Stage







## Painting & Drywall Continue @ Administration







## Finishes Continue Area B – First Floor













## Finishes Continue Area A – First Floor













# Finishes Continue Area B Ground Floor













# Finishes Continue Area A Ground Floor













# Finishes Continue Area A Ground Floor













### North Elevation View

May 18, 2018







#### South Elevation View

May 18, 2018









### Pull Planning Week of May 14, 2018







#### SCOTT PRIMARY SCHOOL

#### Scheduled Work for Upcoming Weeks

- Continue MEP Systems
- Interior Drywall
- Interio