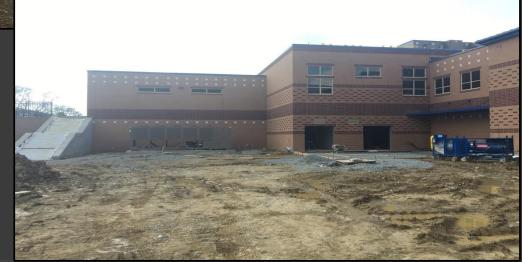

#### **Shaler Area School District**

### SCOTT PRIMARY SCHOOL



May 18, 2018





## Stone Base @ West Parking Lot







## Stone Base @ West Parking Lot









### Sidewalks Continue













## Site Grading Continues







## Ceramic Tile has Started in the Kitchen













# Finishes Start @ Gymnasium & Stage







## Painting & Drywall Continue @ Administration







## Finishes Continue Area B – First Floor













## Finishes Continue Area A – First Floor













# Finishes Continue Area B Ground Floor













# Finishes Continue Area A Ground Floor













# Finishes Continue Area A Ground Floor













### North Elevation View

May 18, 2018







#### South Elevation View

May 18, 2018









### Pull Planning Week of May 14, 2018







#### SCOTT PRIMARY SCHOOL

#### Scheduled Work for Upcoming Weeks

- Continue MEP Systems
- Interior Drywall
- Interior Ceramic
- Interior Painting
- Flooring
- Casework
- Site Sidewalks
- Site Paving