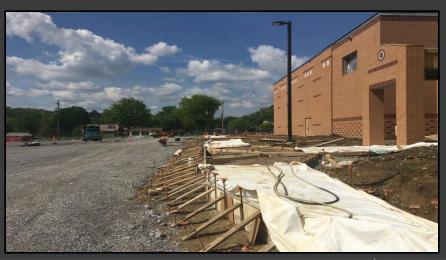

#### **Shaler Area School District**

### SCOTT PRIMARY SCHOOL



May 18, 2018





## Stone Base @ West Parking Lot







## Stone Base @ West Parking Lot









### Sidewalks Continue













## Site Grading Continues







## Ceramic Tile has Started in the Kitchen













# Finishes Start @ Gymnasium & Stage







## Painting & Drywall Continue @ Administration







## Finishes Continue Area B – First Floor













## Finishes Continue Area A – First Floor













# Finishes Continue Area B Ground Floor













# Finishes Continue Area A Ground Floor













# Finishes Continue Area A Ground Floor













### North Elevation View

May 18, 2018







#### South Elevation View

May 18, 2018









### Pull Planning Week of May 14, 2018







#### SCOTT PRIMARY SCHOOL

#### Scheduled Work for Upcoming Weeks

- Continue MEP Systems
- Interior Drywall
- Interior Ceramic
- Interior Painting
- Flooring
- Casework
- Site Sidewalks
- Site