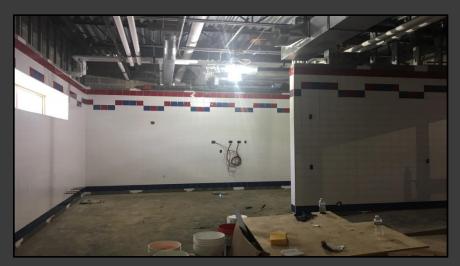

#### **Shaler Area School District**

### SCOTT PRIMARY SCHOOL



May 18, 2018





## Stone Base @ West Parking Lot







## Stone Base @ West Parking Lot









### Sidewalks Continue













## Site Grading Continues







## Ceramic Tile has Started in the Kitchen













# Finishes Start @ Gymnasium & Stage







## Painting & Drywall Continue @ Administration







## Finishes Continue Area B – First Floor













## Finishes Continue Area A – First Floor













# Finishes Continue Area B Ground Floor













# Finishes Continue Area A Ground Floor













# Finishes Continue Area A Ground Floor













### North Elevation View

May 18, 2018







#### South Elevation View

May 18, 2018









### Pull Planning Week of May 14, 2018







#### SCOTT PRIMARY SCHOOL

#### Scheduled Work for Upcoming Weeks

- Continue MEP Systems
- Interior Drywall
- Interior Ceramic
- Interior Painting
- Flooring
- Casework
- Site Sidewalks
- Site Paving