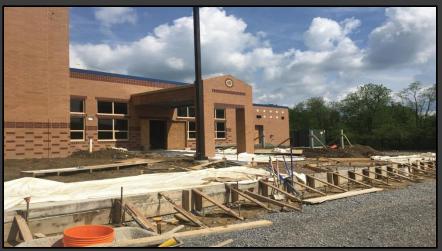

#### **Shaler Area School District**

### SCOTT PRIMARY SCHOOL



May 18, 2018





## Stone Base @ West Parking Lot







## Stone Base @ West Parking Lot









### Sidewalks Continue













## Site Grading Continues







## Ceramic Tile has Started in the Kitchen













# Finishes Start @ Gymnasium & Stage







## Painting & Drywall Continue @ Administration







## Finishes Continue Area B – First Floor













## Finishes Continue Area A – First Floor













# Finishes Continue Area B Ground Floor













# Finishes Continue Area A Ground Floor













# Finishes Continue Area A Ground Floor













### North Elevation View

May 18, 2018







#### South Elevation View

May 18, 2018









### Pull Planning Week of May 14, 2018







#### SCOTT PRIMARY SCHOOL

#### Scheduled Work for Upcoming Weeks

- Continue MEP Systems
- Interior Drywall
- Interior Ceramic
- Interior Painting
- Flooring
- Casework
- Site Sidewalks
- S