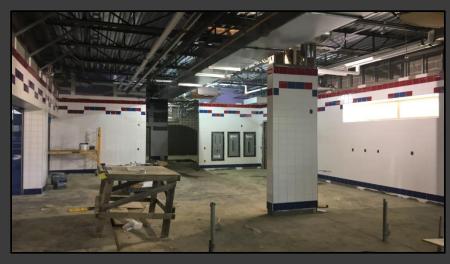

#### **Shaler Area School District**

### SCOTT PRIMARY SCHOOL



May 18, 2018





## Stone Base @ West Parking Lot







## Stone Base @ West Parking Lot









### Sidewalks Continue













## Site Grading Continues







## Ceramic Tile has Started in the Kitchen













# Finishes Start @ Gymnasium & Stage







## Painting & Drywall Continue @ Administration







## Finishes Continue Area B – First Floor













## Finishes Continue Area A – First Floor













# Finishes Continue Area B Ground Floor













# Finishes Continue Area A Ground Floor













# Finishes Continue Area A Ground Floor













### North Elevation View

May 18, 2018







#### South Elevation View

May 18, 2018









### Pull Planning Week of May 14, 2018







#### SCOTT PRIMARY SCHOOL

#### Scheduled Work for Upcoming Weeks

- Continue MEP Systems
- Interior Drywall
- Interior Ceramic
- Interior Painting
- Flooring
- Casework
- Site Sidewalks
- Site Paving