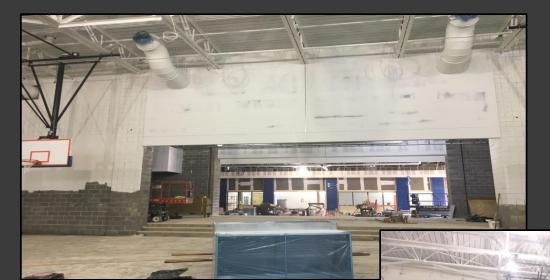

#### **Shaler Area School District**

### SCOTT PRIMARY SCHOOL



May 18, 2018





## Stone Base @ West Parking Lot







## Stone Base @ West Parking Lot









### Sidewalks Continue













## Site Grading Continues







## Ceramic Tile has Started in the Kitchen













# Finishes Start @ Gymnasium & Stage







## Painting & Drywall Continue @ Administration







## Finishes Continue Area B – First Floor













## Finishes Continue Area A – First Floor













# Finishes Continue Area B Ground Floor













# Finishes Continue Area A Ground Floor













# Finishes Continue Area A Ground Floor













### North Elevation View

May 18, 2018







#### South Elevation View

May 18, 2018









### Pull Planning Week of May 14, 2018







#### SCOTT PRIMARY SCHOOL

#### Scheduled Work for Upcoming Weeks

- Continue MEP Systems
- Interior Drywall
- Interior Ceramic
- Interior Painting
- Flooring
- Casework
- Site Sidewalks
- Site Paving