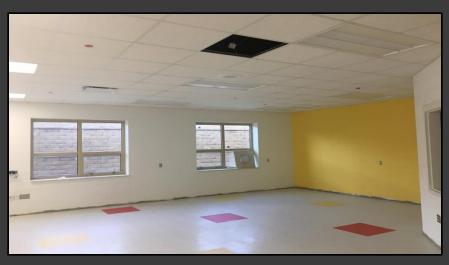

#### **Shaler Area School District**

### SCOTT PRIMARY SCHOOL



May 18, 2018





## Stone Base @ West Parking Lot







## Stone Base @ West Parking Lot









### Sidewalks Continue













## Site Grading Continues







## Ceramic Tile has Started in the Kitchen













# Finishes Start @ Gymnasium & Stage







## Painting & Drywall Continue @ Administration







## Finishes Continue Area B – First Floor













## Finishes Continue Area A – First Floor













# Finishes Continue Area B Ground Floor













# Finishes Continue Area A Ground Floor













# Finishes Continue Area A Ground Floor













### North Elevation View

May 18, 2018







#### South Elevation View

May 18, 2018









### Pull Planning Week of May 14, 2018







#### SCOTT PRIMARY SCHOOL

#### Scheduled Work for Upcoming Weeks

- Continue MEP Systems
- Interior Drywall
- Interior Ceramic
- Interior Painting
- Flooring
- Casework
- Site Sidewalks
- Site Paving