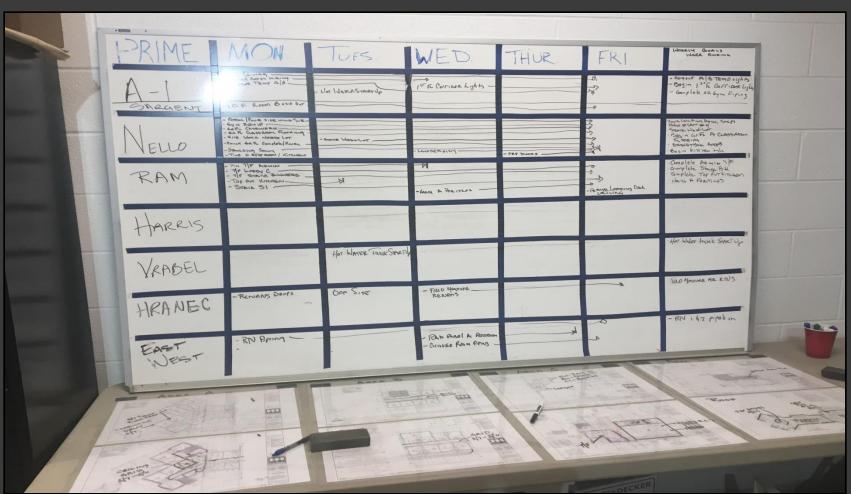

#### **Shaler Area School District**

### SCOTT PRIMARY SCHOOL



May 18, 2018





## Stone Base @ West Parking Lot







## Stone Base @ West Parking Lot









### Sidewalks Continue













## Site Grading Continues







## Ceramic Tile has Started in the Kitchen













# Finishes Start @ Gymnasium & Stage







## Painting & Drywall Continue @ Administration







## Finishes Continue Area B – First Floor













## Finishes Continue Area A – First Floor













# Finishes Continue Area B Ground Floor













# Finishes Continue Area A Ground Floor













# Finishes Continue Area A Ground Floor













### North Elevation View

May 18, 2018







#### South Elevation View

May 18, 2018









### Pull Planning Week of May 14, 2018







#### SCOTT PRIMARY SCHOOL

#### Scheduled Work for Upcoming Weeks

- Continue MEP Systems
- Interior Drywall
- Interior Ceramic
- Interior Painting
- Flooring
- Casework
- Site Sidewalks
- Site Paving