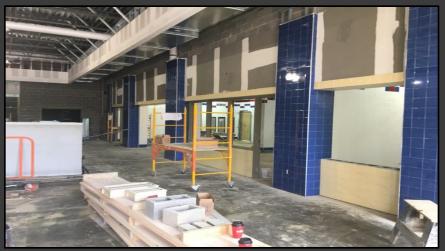

#### **Shaler Area School District**

### SCOTT PRIMARY SCHOOL



May 18, 2018





## Stone Base @ West Parking Lot







## Stone Base @ West Parking Lot









### Sidewalks Continue













## Site Grading Continues







## Ceramic Tile has Started in the Kitchen













# Finishes Start @ Gymnasium & Stage







## Painting & Drywall Continue @ Administration







## Finishes Continue Area B – First Floor













## Finishes Continue Area A – First Floor













# Finishes Continue Area B Ground Floor













# Finishes Continue Area A Ground Floor













# Finishes Continue Area A Ground Floor













### North Elevation View

May 18, 2018







#### South Elevation View

May 18, 2018









### Pull Planning Week of May 14, 2018







#### SCOTT PRIMARY SCHOOL

#### Scheduled Work for Upcoming Weeks

- Continue MEP Systems
- Interior Drywall
- Interior Ceramic
- Interior Painting
- Flooring
- Casework
- Site Sidewalks
- Site Paving