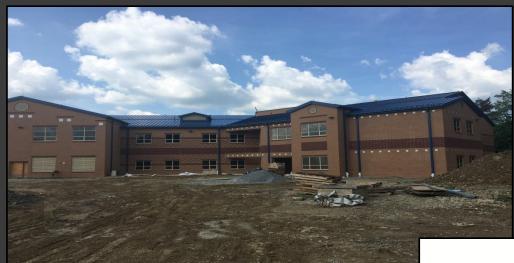

#### **Shaler Area School District**

### SCOTT PRIMARY SCHOOL



May 18, 2018





## Stone Base @ West Parking Lot







## Stone Base @ West Parking Lot









### Sidewalks Continue













## Site Grading Continues







## Ceramic Tile has Started in the Kitchen













# Finishes Start @ Gymnasium & Stage







## Painting & Drywall Continue @ Administration







## Finishes Continue Area B – First Floor













## Finishes Continue Area A – First Floor













# Finishes Continue Area B Ground Floor













# Finishes Continue Area A Ground Floor













# Finishes Continue Area A Ground Floor













### North Elevation View

May 18, 2018







#### South Elevation View

May 18, 2018









### Pull Planning Week of May 14, 2018







#### SCOTT PRIMARY SCHOOL

#### Scheduled Work for Upcoming Weeks

- Continue MEP Systems
- Interior Drywall
- Interior Ceramic
- Interior Painting
- Flooring
- Casework
- Site Sidewalks
- Site Paving