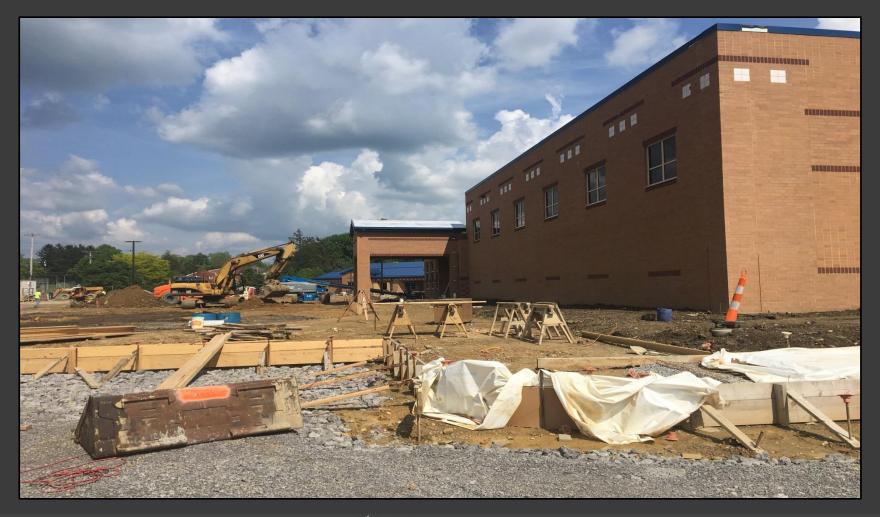

#### **Shaler Area School District**

### SCOTT PRIMARY SCHOOL



May 18, 2018





## Stone Base @ West Parking Lot







## Stone Base @ West Parking Lot









### Sidewalks Continue













## Site Grading Continues







## Ceramic Tile has Started in the Kitchen













# Finishes Start @ Gymnasium & Stage







## Painting & Drywall Continue @ Administration







## Finishes Continue Area B – First Floor













## Finishes Continue Area A – First Floor













# Finishes Continue Area B Ground Floor













# Finishes Continue Area A Ground Floor













# Finishes Continue Area A Ground Floor













### North Elevation View

May 18, 2018







#### South Elevation View

May 18, 2018









### Pull Planning Week of May 14, 2018







#### SCOTT PRIMARY SCHOOL

#### Scheduled Work for Upcoming Weeks

- Continue MEP Systems
- Interior Drywall
- Interior Ceramic
- Interior Painting
- Flooring
- Casework
- Site Sidewalks
- Site Paving