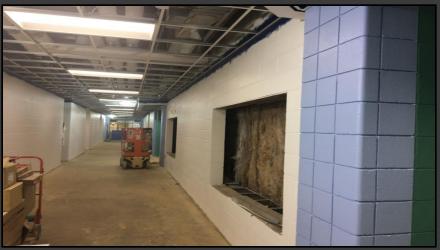

#### **Shaler Area School District**

### SCOTT PRIMARY SCHOOL



May 18, 2018





## Stone Base @ West Parking Lot







## Stone Base @ West Parking Lot









### Sidewalks Continue













## Site Grading Continues







## Ceramic Tile has Started in the Kitchen













# Finishes Start @ Gymnasium & Stage







## Painting & Drywall Continue @ Administration







## Finishes Continue Area B – First Floor













## Finishes Continue Area A – First Floor













# Finishes Continue Area B Ground Floor













# Finishes Continue Area A Ground Floor













# Finishes Continue Area A Ground Floor













### North Elevation View

May 18, 2018







#### South Elevation View

May 18, 2018









### Pull Planning Week of May 14, 2018







#### SCOTT PRIMARY SCHOOL

#### Scheduled Work for Upcoming Weeks

- Continue MEP Systems
- Interior Drywall
- Interior Ceramic
- Interior Painting
- Flooring
- Casework
- Site Sidewalks
- Site Paving