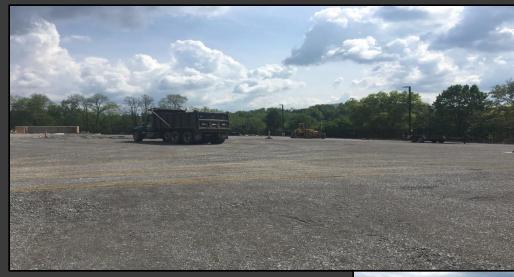

#### **Shaler Area School District**

### SCOTT PRIMARY SCHOOL



May 18, 2018





## Stone Base @ West Parking Lot







## Stone Base @ West Parking Lot









### Sidewalks Continue













## Site Grading Continues







## Ceramic Tile has Started in the Kitchen













# Finishes Start @ Gymnasium & Stage







## Painting & Drywall Continue @ Administration







## Finishes Continue Area B – First Floor













## Finishes Continue Area A – First Floor













# Finishes Continue Area B Ground Floor













# Finishes Continue Area A Ground Floor













# Finishes Continue Area A Ground Floor













### North Elevation View

May 18, 2018







#### South Elevation View

May 18, 2018









### Pull Planning Week of May 14, 2018







#### SCOTT PRIMARY SCHOOL

#### Scheduled Work for Upcoming Weeks

- Continue MEP Systems
- Interior Drywall
- Interior Ceramic
- Interior Painting
- Flooring